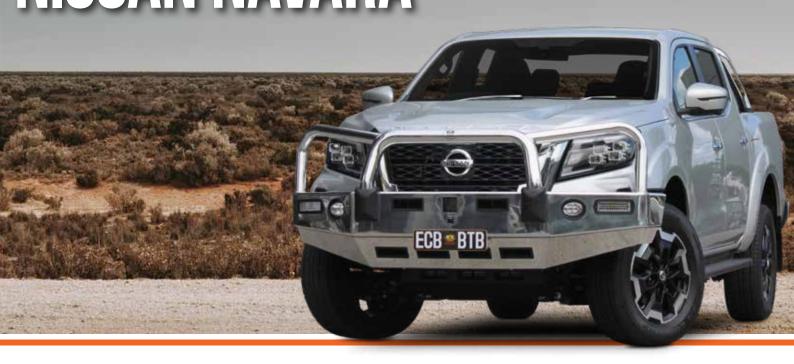

# AUSTRALIAN MADE FRONTAL PROTECTION TO SUIT NISSAN NAVARA

# **BIG TUBE BAR®**

ECB's Big Tube Bar® has been designed to offer maximum protection whilst adding minimum weight. The Australian Made Bullbar comes with a Lifetime Warranty and will never rust or corrode.

#### **Bar Features:**

- 6mm thick hi-tensile alloy one piece channel section
- Fully welded construction
- 76mm x 4.75mm centre tube
- 63mm x 4.2mm shoulder tubes
- Gusseted shoulder tubes
- Braced lower protection skirt
- LED Bumper lights
- LED DRL/Indicator/Park lights
- Big Tube Bar® adds only 40kg to your vehicle