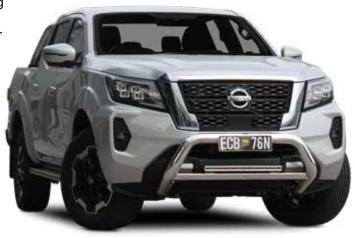

#### **76MM NUDGE BAR**

Impact protection is just one of the benefits of this eye-catching 76mm Nudge Bar. Functional in design and manufactured in Australia to suit our harsh Australian conditions. Available in our mirror polished alloy, or choice of powder coat options.

#### **Bar Features:**

- ADR Compliant
- Airbag Compatible
- Steel mounting system
- Hi-tensile, corrosion resistant alloy tubing
- Won't affect new vehicle warranty
- 76mm x 4.75mm thick tube
- Lifetime Warranty
- Number plate bracket