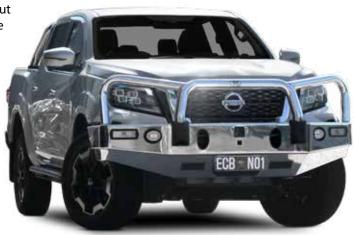

## WINCH COMPATIBLE BIG TUBE BAR®

ECB's Winch Compatible Big Tube Bar® incorporates a bumper cut design, that wraps around the front of the vehicle to provide the strongest and best fit possible.

#### **Bar Features:**

- 6mm thick hi-tensile alloy one piece channel section
- · Fully welded construction
- Gusseted shoulder tubes
- Braced lower protection skirt
- LED DRL / indicator / park lights
- LED bumper lights
- 76mm x 4.75mm centre tube
- 63mm x 4.2mm shoulder tubes
- Number plate hinge bracket
- Adds only 52kg to your vehicle