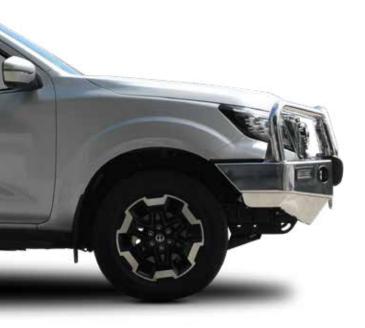

# **BIG TUBE BAR®**

ECB's Big Tube Bar® has been designed to offer maximum protection whilst adding minimum weight. The Australian Made Bullbar comes with a Lifetime Warranty and will never rust or corrode.

#### **Bar Features:**

- 6mm thick hi-tensile alloy one piece channel section
- Fully welded construction
- 76mm x 4.75mm centre tube
- 63mm x 4.2mm shoulder tubes
- Gusseted shoulder tubes
- Braced lower protection skirt
- LED Bumper lights
- LED DRL/Indicator/Park lights
- Big Tube Bar® adds only 40kg to your vehicle